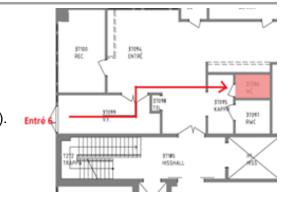

Go to the sample reception (Provinlämning) Unilabs Laboratory at the entrance level, Mälarsjukhuset Eskilstuna.

- From the main entrance follow the signs to Elevator G, Provinlämning Unilabs.
- From entrance 6 follow the corridor past the Blood Center, to Provinlämning Unilabs.

If you are unable to submit the sample from home within one hour, you can take the sample:

- at your doctor's clinic
- on WC at Mälarsjukhuset. Go to entrance 6, meeting point T (code for WC is provided at the time of booking).