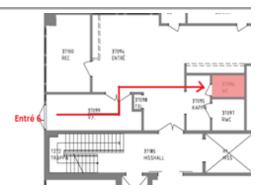

Go to the sample reception area (Provinlämning), Unilabs Laboratory at the entrance level, Mälarsjukhuset Eskilstuna.

- From the main entrance follow the signs to Elevator G, Provinlämning Unilabs.
- From entrance 6 follow the corridor past the Blood Center, to Provinlämning Unilabs.

If you are unable to submit the sample from home within 30 minutes, you can take the sample:

- At your doctor's clinic
- At the designated toilet at Mälarsjukhuset. Go to entrance 6, meeting point T (code for toilet 2578).